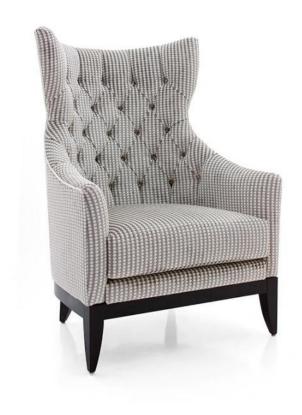

## Armchair Queen

## **TECHNICAL DATA**

Item code: 9450P

Wood: Beech

Upholstery: Fabric E54 - Cat. E

Fabric need: **5,50 m** 

Leather need: 101 pq

Finish: P3 - Moka - cat.ZA

Trimmings: Self piping

Standard: Tufted back included

Height: 119 cm

Width: 79 cm

Seat height: 50 cm

Armrest height: **63 cm** 

.....

Depth: **80 cm** 

Net weight: 27 Kg