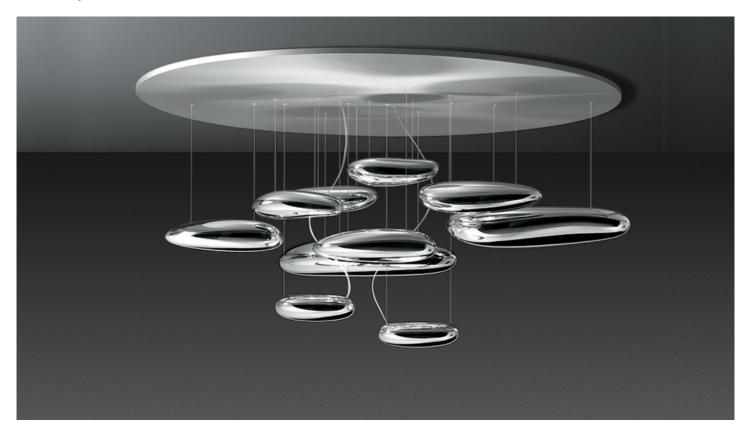

### Mercury

Lamp available in the suspension and ceiling versions. "A ceiling fixture that places a floating assembly of large pebbles below a simple modern aluminium disc. These in turn reflect each other bouncing light between their taught bio - morphic surfaces and reflecting the environment around them. During the day the piece acts as a sculptural object reflecting the dynamics of natural light and the movement of people around them. Die-cast aluminium lighting units; reflective units made of injection-moulded thermoplastic material with metallic finish; die-cast aluminium reflector.