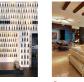

### Mercury

Lamp available in the suspension and ceiling versions. "A ceiling fixture that places a floating assembly of large pebbles below a simple modern aluminium disc. These in turn reflect each other bouncing light between their taught bio - morphic surfaces and reflecting the environment around them. During the day the piece acts as a sculptural object reflecting the dynamics of natural light and the movement of people around them. Die-cast aluminium lighting units; reflective units made of injection-moulded thermoplastic material with metallic finish; die-cast aluminium reflector.