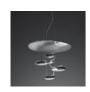

## **Mercury mini**

Range extension of Mercury series, in smaller dimension. "A ceiling fixture that places a floating assembly of large pebbles below a simple modern disc. These in turn reflect each other bouncing light between their taught bio - morphic surfaces and reflecting the environment around them. During the day the piece acts as a sculptural object reflecting the dynamics of natural light and the movement of people around them." Materials: structure in brushed stainless steel and painted aluminum. Light fixtures in chromed aluminium. Hanging in chromed plastic.

Metal Grey / Mirror

₹ 🗐 650° I**P**20

LED Suspension

| W   | Dimensions | Luminous Flux | Color | Code     | Product                            |
|-----|------------|---------------|-------|----------|------------------------------------|
|     |            | (lm)          |       |          | name                               |
| 29W | H 56.2 cm  | 1346lm        | 0     | 1477110A | Mercury mini Led Suspension - Inox |