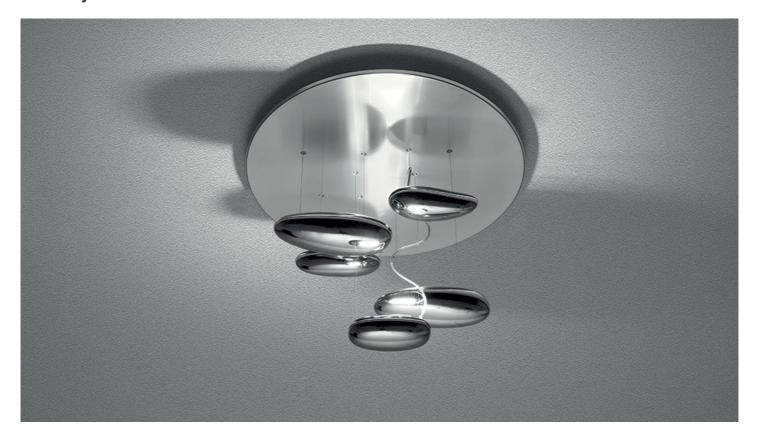

## **Mercury mini**

Range extension of Mercury series, in smaller dimension. "A ceiling fixture that places a floating assembly of large pebbles below a simple modern disc. These in turn reflect each other bouncing light between their taught bio - morphic surfaces and reflecting the environment around them. During the day the piece acts as a sculptural object reflecting the dynamics of natural light and the movement of people around them." Materials: structure in brushed stainless steel and painted aluminum. Light fixtures in chromed aluminium. Hanging in chromed plastic.