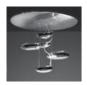

## **Mercury mini**

Range extension of Mercury series, in smaller dimension. "A ceiling fixture that places a floating assembly of large pebbles below a simple modern disc. These in turn reflect each other bouncing light between their taught bio - morphic surfaces and reflecting the environment around them. During the day the piece acts as a sculptural object reflecting the dynamics of natural light and the movement of people around them." Materials: structure in brushed stainless steel and painted aluminum. Light fixtures in chromed aluminium. Hanging in chromed plastic.

Metal Grey / Mirror

₹ 🗐 650° I**P**20

LED Suspension

| W   | Dimensions | Luminous Flux | Color | Code     | Product                            |
|-----|------------|---------------|-------|----------|------------------------------------|
|     |            | (lm)          |       |          | name                               |
| 29W | H 56.2 cm  | 1346lm        | 0     | 1477110A | Mercury mini Led Suspension - Inox |