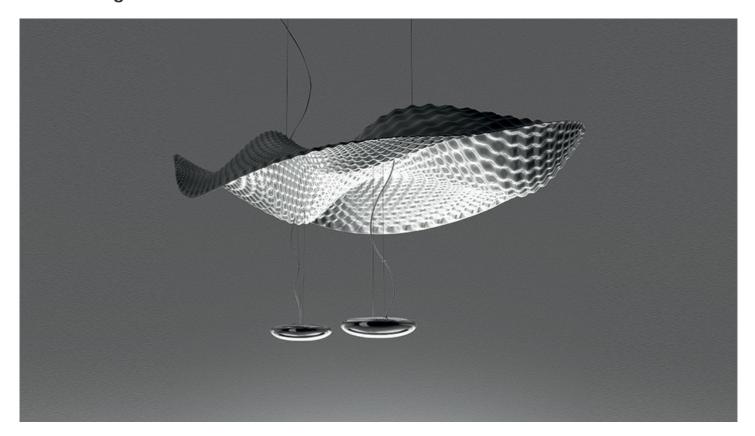

#### **Cosmic Angel**

"My concept way to freeze a moment that seemed to be created by air rolling over a thin sheet, achieving a very natural flow and rhythm in the lightweight sculptural skin. Ultimately it appears to be suspended in anti gravity on a cushion of air....like the cosmos in the complex forms and geometries that seem to defy explanation and create a sense of infinity." Materials: body lamp - reflector made of thermoplastic material; die-cast aluminium lighting units; upper diffuser in opal methacrylate.